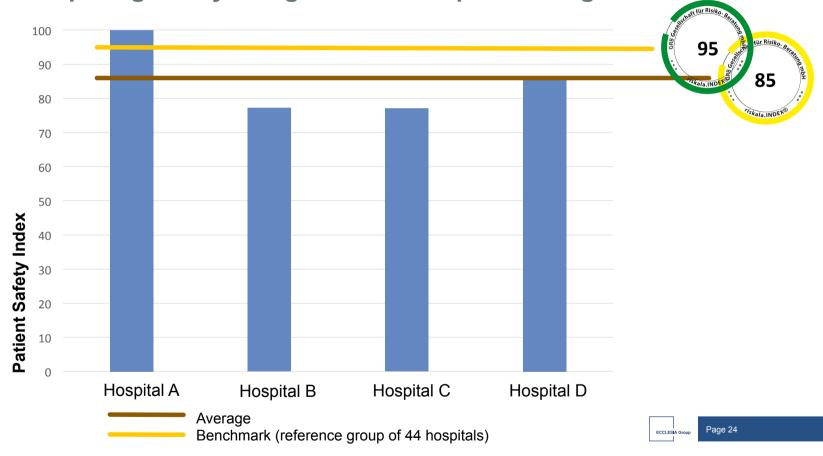

## Value of this interaction

ECCLESIA Group

Value: Comparing safety categories – Example: 'Management of Fall Risk'

- in the sense of patient safety and corporate security -