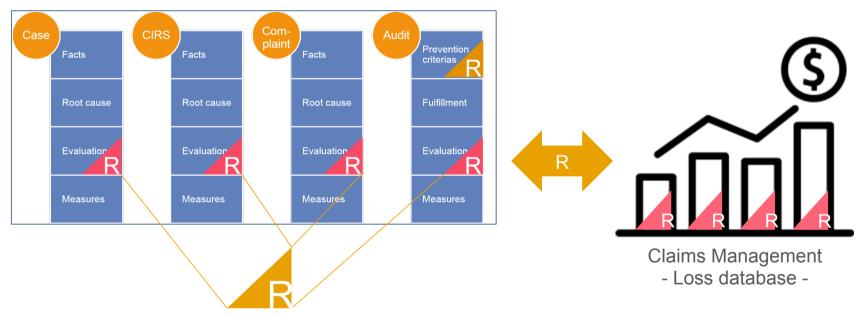

## How to make these methods effective?

Page 21

## Value of this interaction

ECCLESIA Group

Value: Comparing safety categories – Example: 'Management of Fall Risk'

- in the sense of patient safety and corporate security -