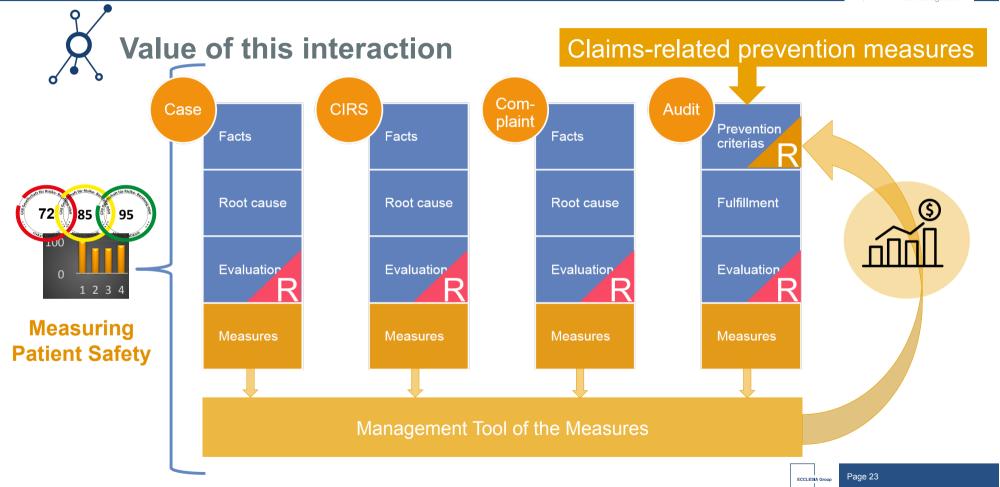

## How to make these methods effective?

Page 21

## Value of this interaction

ECCLESIA Group

Value: Comparing safety categories – Example: 'Management of Fall Risk'

- in the sense of patient safety and corporate security -