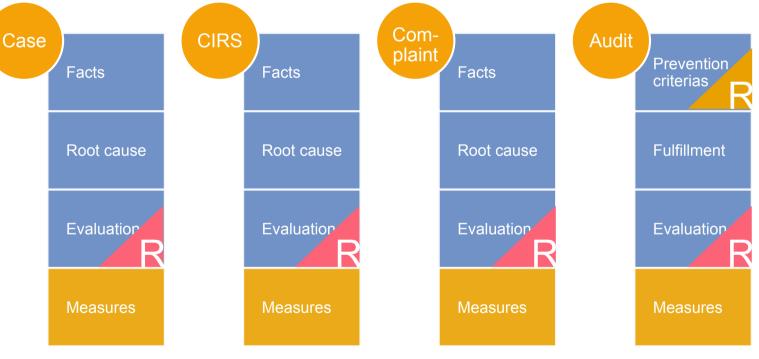

ompliance





## **Methods of Risk Management**

## **Audit Management**



**Complaint Management** 







## Q

## **Process steps of the RM methods**



ECCLESIA Group



## **Process steps of the RM methods**



ECCLESIA Group





## How to make these methods effective?





Page 21



## Value: weighting of claims-related prevention measures

Severity of injury / claim

Standard care for newborns

Once in 1 to 3

Once in 3 years

Once in 1 to 3

Once in 3 years

Once in 3 years

Once in 3 years

Once in 1 to 3

Once in 3 years

Once in 1 to 3

Once in 3 years

Once in 1 to 3

Once in 3 years

Once in 3 years

Once in 1 to 3

Once in 2 years

Once in 3 years

Once in injury or less offen than once a year or less o

claim

Probability of occurrence





## Value of this interaction



ECCLESIA Group









Value: Comparing safety categories – Example: 'Management of Fall Risk'







- in the sense of patient safety and corporate security -



## Marsha Fleischer

International Risk Management GRB Gesellschaft für Risiko-Beratung mbH marsha.fleischer@grb.eu