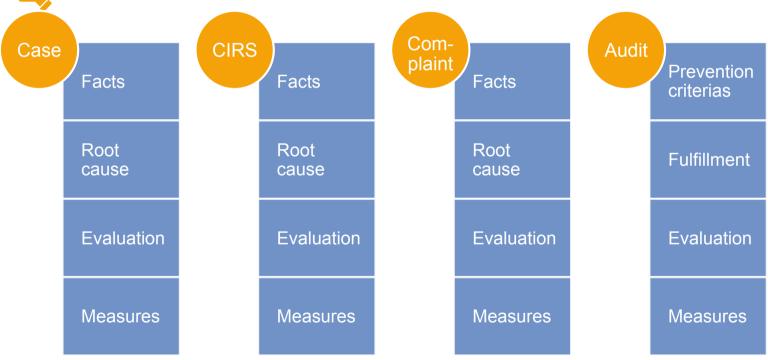

## Mrs. Marsha Fleischer

## **Risk Consultant GRB**

Effective methods and value of clinical risk management in hospitals











# Effective Methods and Value of Clinical Risk Management in Hospitals

**EAHM Congress 2019** 

Marsha Fleischer
GRB Gesellschaft für Risiko-Beratung mbH, Germany
Hospital Delta Chirec Brussels
September 12-13, 2019





## **Most important!**



## **Strategy**

## Setting the tone from the top

- ✓ Resources
- ✓ Responsibility
- ✓ Compliance





## **Methods of Risk Management**

## **Audit Management**



**Complaint Management** 







## Q

## **Process steps of the RM methods**



ECCLESIA Group



## **Process steps of the RM methods**



ECCLESIA Group





## How to make these methods effective?





Page 21



## Value: weighting of claims-related prevention measures

Severity of injury / claim

Standard care for newborns

Once in 1 to 3

Once in 3 years

Once in 1 to 3

Once in 3 years

Once in 3 years

Once in 3 years

Once in 1 to 3

Once in 3 years

Once in 1 to 3

Once in 3 years

Once in 1 to 3

Once in 3 years

Once in 3 years

Once in 1 to 3

Once in 2 years

Once in 3 years

Once in injury or less offen than once a year or less o

claim

Probability of occurrence





## Value of this interaction



ECCLESIA Group









Value: Comparing safety categories – Example: 'Management of Fall Risk'







- in the sense of patient safety and corporate secu