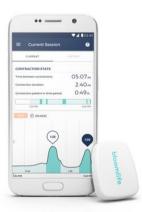

#### Smart Pregnancy Tracker

Automatically track and count contractions for an accurate second opinion. Peace of mind. Delivered.

www.bloomlife.com

່ເກາec

www.bloomlife.com